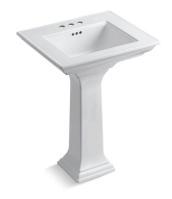

# **Memoirs® Stately**

24-1/2" rectangular pedestal bathroom sink K-2344-4

## Features

- 4" (102 mm) centerset faucet holes
- Elegant rectangular basin
- Overflow drain
- Combination consists of the K-29999-4 basin and the K-2267 pedestal
- Coordinates with other products in the Memoirs collection

# Memoirs® Stately 24-1/2" rectangular pedestal bathroom sink

K-2344-4