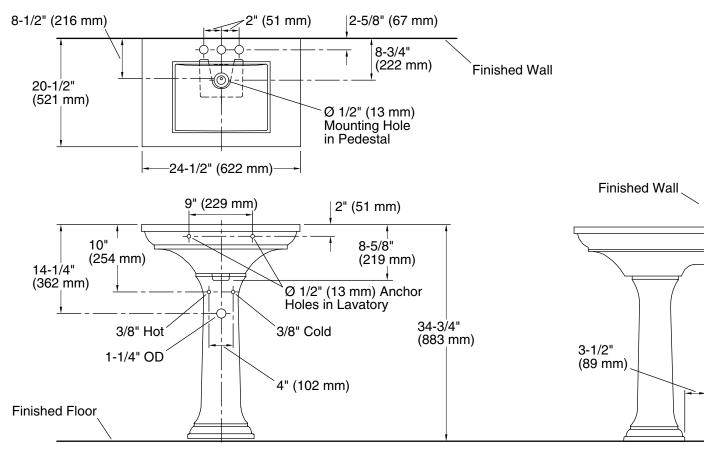

# **Technical Information**

All product dimensions are nominal.

| Bowl configuration:      | Single                                                                          |
|--------------------------|---------------------------------------------------------------------------------|
| Center(s):               | 4                                                                               |
| Bowl area (Only):        | Length: 15-1/2" (394 mm)<br>Width: 11-5/8" (295 mm)<br>Water depth: 5" (127 mm) |
| With overflow:           | Yes                                                                             |
| Number of deck<br>holes: | 3                                                                               |
| Faucet hole spacing:     | 4" (102 mm)                                                                     |
| Faucet hole(s):          | 1-1/4" (32 mm)                                                                  |
| Drain hole:              | 1-3/4" (44 mm)                                                                  |