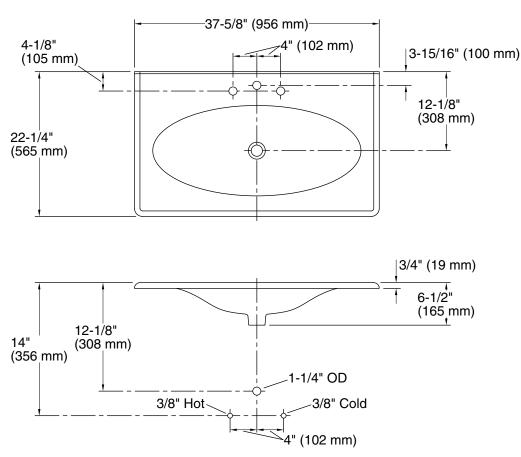

## **Technical Information**

All product dimensions are nominal.

| Bowl configuration:      | Single                                          |
|--------------------------|-------------------------------------------------|
| Center(s):               | 8                                               |
| Bowl area (Only):        | Length: 32" (813 mm)<br>Width: 13-7/8" (352 mm) |
| Number of deck<br>holes: | 3                                               |
| Faucet hole spacing:     | 8" (203 mm)                                     |
| Faucet hole(s):          | 1-3/8" (35 mm)                                  |
| Drain hole:              | 1-3/4" (44 mm)                                  |
|                          |                                                 |

## Notes

Install this product according to the installation instructions.

NOTE: When selecting a faucet for this bathroom sink, ensure the faucet has a spout reach of 4-1/2" (114 mm) to 5" (127 mm) and has a spout height of 3" (76 mm) to 6" (152 mm).