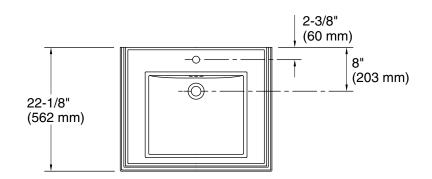

### **Technical Information**

All product dimensions are nominal.

Bowl configuration: Single

Bowl area: Length: 18" (457 mm)

Width: 15" (381 mm)

Water depth: 5-1/4" (133 mm)

With overflow: Yes Number of deck 1

holes:

Faucet hole(s): 1-3/8" (35 mm) Drain hole: 1-3/4" (44 mm)