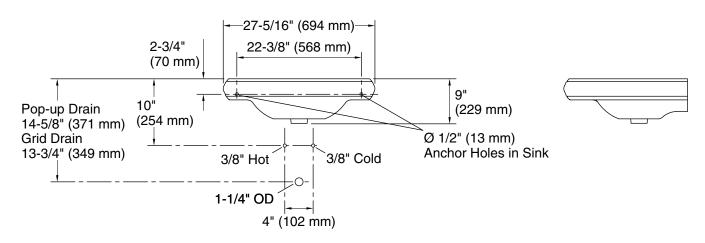

### **Technical Information**

All product dimensions are nominal.

Bowl configuration: Single

Bowl area: Length: 18" (457 mm)

Width: 15" (381 mm)

Water depth: 5-1/4" (133 mm)

With overflow: Yes Number of deck 1

holes:

Faucet hole(s): 1-3/8" (35 mm) Drain hole: 1-3/4" (44 mm)