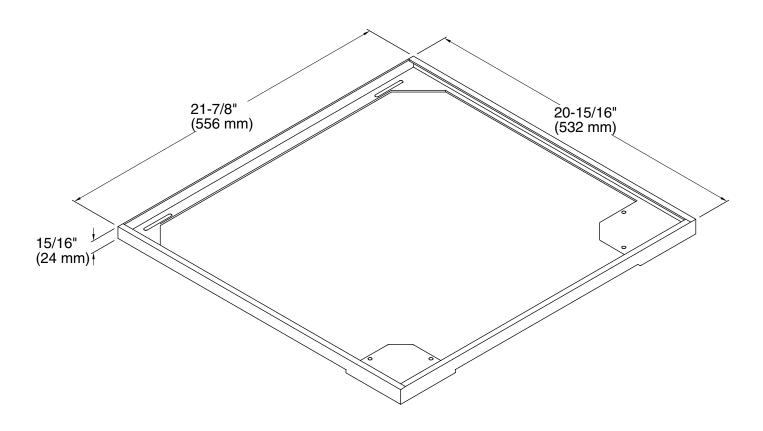

#### **Technical Information**

All product dimensions are nominal. Material: Metal

Install this product according to the installation guide.