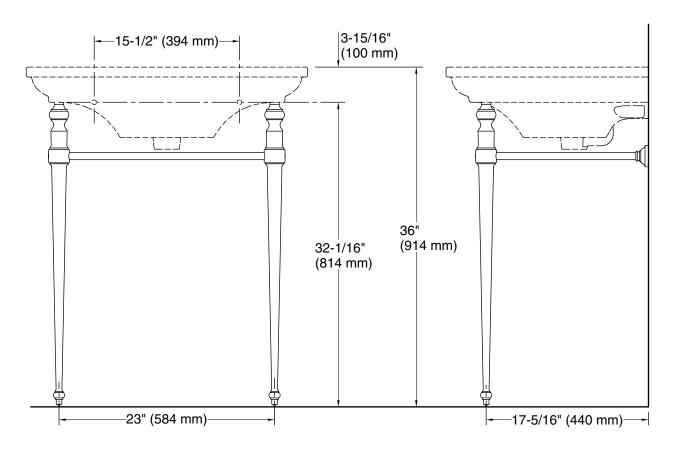

## **Technical Information**

All product dimensions are nominal.

Material: **Brass** 