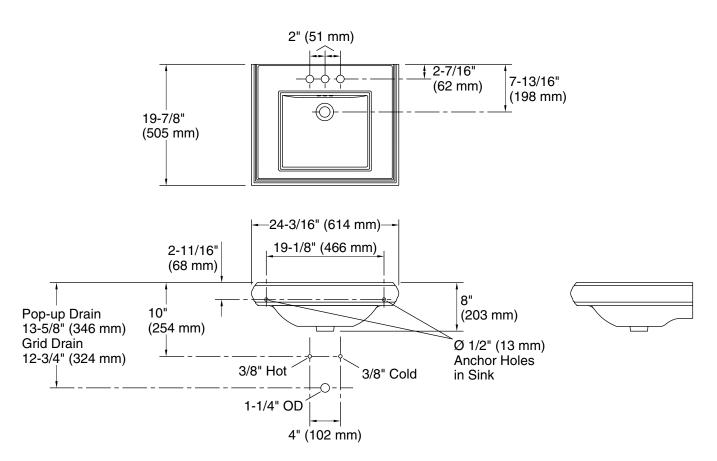

### **Technical Information**

All product dimensions are nominal.

Bowl configuration: Single Center(s):

Length: 15" (381 mm) Bowl area:

Width: 13" (330 mm)

Water depth: 4-1/2" (114 mm)

With overflow: Yes Number of deck 3

holes:

Faucet hole spacing: 4" (102 mm) 1-1/4" (32 mm) Faucet hole(s): Drain hole: 1-3/4" (44 mm)