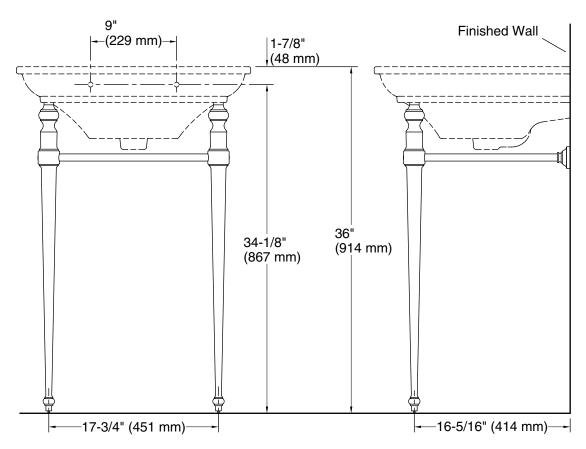

#### **Technical Information**

All product dimensions are nominal. **Brass** 

Material: