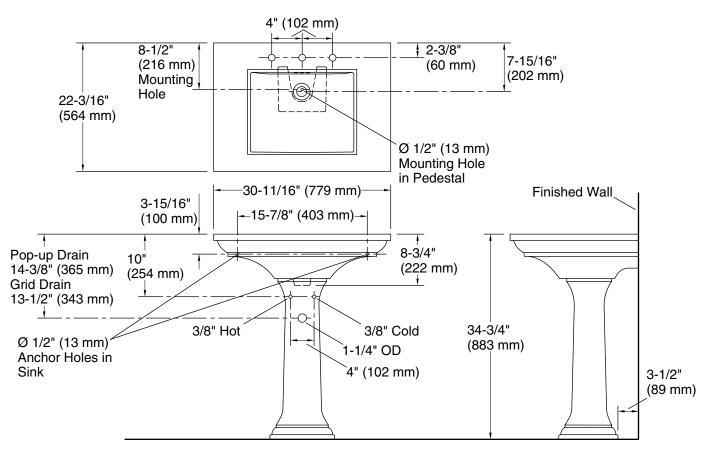

# **Technical Information**

All product dimensions are nominal.

| Bowl configuration:      | Single                                                                      |
|--------------------------|-----------------------------------------------------------------------------|
| Center(s):               | 8                                                                           |
| Bowl area (Only):        | Length: 19" (483 mm)<br>Width: 14" (356 mm)<br>Water depth: 5-1/2" (140 mm) |
| With overflow:           | Yes                                                                         |
| Number of deck<br>holes: | 3                                                                           |
| Faucet hole spacing:     | 8" (203 mm)                                                                 |
| Faucet hole(s):          | 1-3/8" (35 mm)                                                              |
| Drain hole:              | 1-3/4" (44 mm)                                                              |