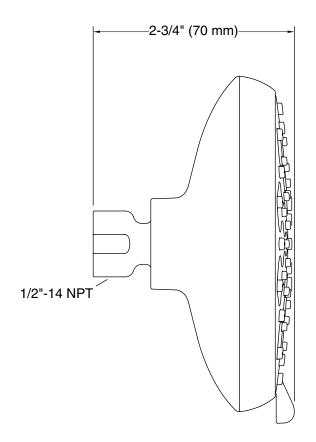

### **Technical Information**

All product dimensions are nominal.

#### Showerhead/Body Spray:

Rated maximum 1.5 gal/min (5.7 l/min) flow: