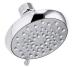

## Awaken<sup>®</sup> B90

Three-function showerhead, 1.5 gpm K-72424-H

#### Features

- Showerhead features transitional nature-inspired design
- Advanced spray engine provides three alternate experiences: wide coverage, intense drenching, and targeted spray
- Wide coverage spray produces an encompassing spray for everyday use
- Intense drenching spray delivers a forceful spray ideal for rinsing shampoo from hair
- Targeted spray is a focused stream for targeting sore muscles or use as a utility spray
- Simple thumb tab smoothly transitions between sprays
- Spray nozzles cover full area of sprayhead
- MasterClean<sup>™</sup> sprayface features an easy-to-clean surface that withstands mineral buildup
- 1.5 gpm (5.7 lpm) maximum flow rate
- 1/2" NPT connection
- This product can help a building earn Water Efficiency points in LEED® Green Building Rating System