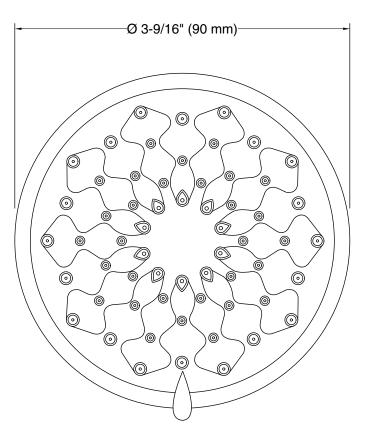

### **Technical Information**

All product dimensions are nominal.

#### Showerhead/Body Spray:

Rated maximum 1.5 gal/min (5.7 l/min) flow: