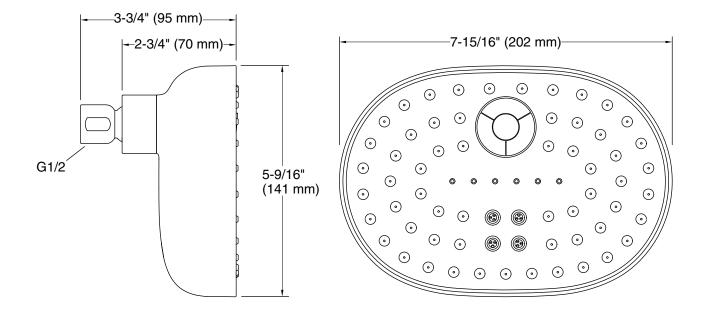

### **Technical Information**

All product dimensions are nominal.

### Showerhead/Body Spray:

Rated maximum<br/>flow:2.5 gal/min (9.5 l/min)Pressure:80 psi (5.5 bar)

### Installation

- 1/2 -14 NPT connection
- Wall-mount
- Shower arm and flange sold separately