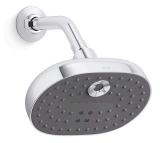

## **Statement®**

Three-function showerhead, 2.5 gpm K-26290

### Features

- Multifunction showerhead with advanced spray engine provides three spray experiences: Full Coverage with Katalyst technology, Deep Massage, and Cloud
- Full Coverage with Katalyst technology delivers a drenching spray experience, ideal for rinsing shampoo from hair; oblong shape targets shoulders
- Deep Massage streams twist and swirl, targeting sore muscles to ease away aches and pains
- Cloud spray experience restores with a thick cloud of silky, super-fine water droplets
- MasterClean<sup>™</sup> sprayface features an easy-to-clean surface that withstands mineral buildup
- Optimized sprayface for maximum performance

### Technology

• Katalyst® air-induction technology infuses water with air, creating bigger drops for a more powerful spray