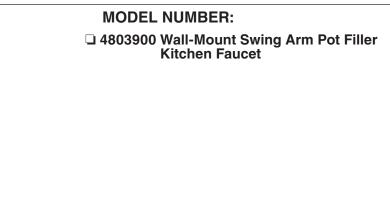

#### SUGGESTED SPECIFICATION

Pot filler faucet shall extend 22-in and feature one-piece lever handle. Shall also feature washerless ceramic disc valve cartridge. Faucet shall be American Standard Model # 4803900.\_\_\_.