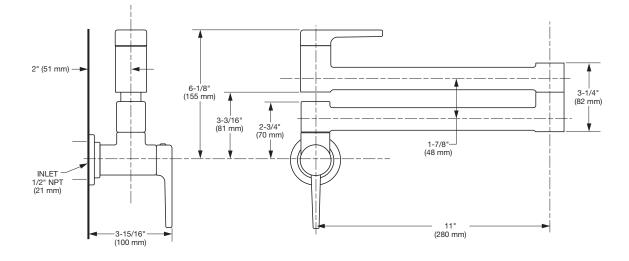

### **PRODUCT FEATURES:**

- Essential kitchen addition that leaves the sink free for food prep or clean-up
- Convenient for filling large pots on stovetop instead of in sink
- Extends 22-in. to easily reach pots and pans on front
- or back burners
  Wipe-clean, one-piece lever handle eliminates tiny crevices where build-up hides
- Drip-free performance with high quality ceramic disc valve
- Designed for cold water attachment
- Durable brass and metal construction
- Pre-installed braided nylon supply lines
- 4.0 gallons per minute (15.1 L/min.) flow rate at 45 psi
- Limited lifetime warranty