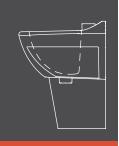

## **ITEM DETAILS**

DIMENSIONS 201/4" W x 181/4" D x 233/8" H

MATERIAL Vitreous china with Micropolish Glaze

**COLOUR** Soft white

Wall mounted hygienic sink with shroud | Single hole faucet center | Built-in backsplash | Offset drain | No overflow to prevent contamination | Slanted deck to prevent water pooling | Concealed arm carrier installation (provided by third party) | Acrylic shroud leg included | Mounting hardware supplied | Faucet not included