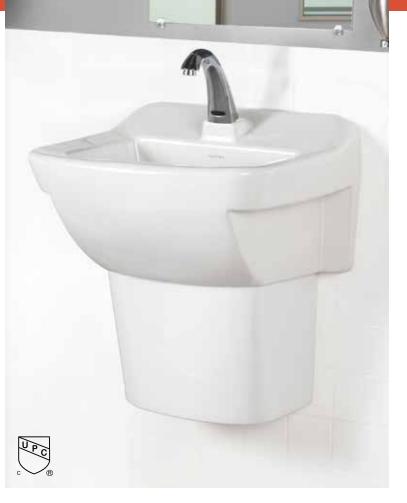

## HYGIENIC SINK

 $\begin{array}{c} \text{single hole with shroud} \\ 4610 AFV \end{array}$ 

## **ITEM DETAILS**

DIMENSIONS 201/4" W x 181/4" D x 233/8" H

MATERIAL Vitreous china with Micropolish Glaze

**COLOUR** Soft white

Wall mounted hygienic sink with shroud | Single hole faucet center | Built-in backsplash | Offset drain | No overflow to prevent contamination | Slanted deck to prevent water pooling | Concealed arm carrier installation (provided by third party) | Acrylic shroud leg included | Mounting hardware supplied | Faucet not included