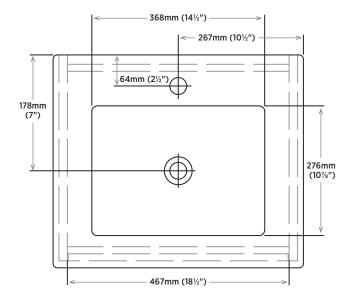

# **DIMENSIONS**

537mm W x 454mm D x 448mm H 211/8" W x 177/8" D x 175/8" H

**NOTES:** Dimensions of product are nominal and may vary within the range of tolerances allowed. These measurements are subject to change or cancellation. No responsibility is assumed for use of superseded or voided pages.