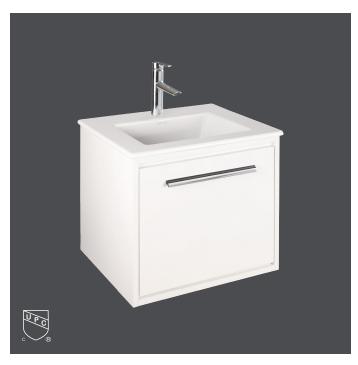

# **CONNELL**

21" WALL-HUNG VANITY COMBO

☐ COWV2118 Vanity in Simply White Finish

## **PRODUCT SPECS**

- 1 Slow close door
- Chrome pull handle
- Fully assembled
- Soft white vitreous china sink
- Rectangular front overhole
- Single hole faucet drilling
- Faucet not included