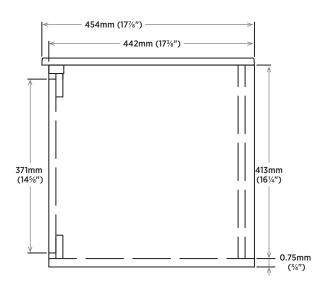

# **DIMENSIONS**

537mm W x 454mm D x 448mm H 211/8" W x 177/8" D x 175/8" H

**NOTES:** Dimensions of product are nominal and may vary within the range of tolerances allowed. These measurements are subject to change or cancellation. No responsibility is assumed for use of superseded or voided pages.