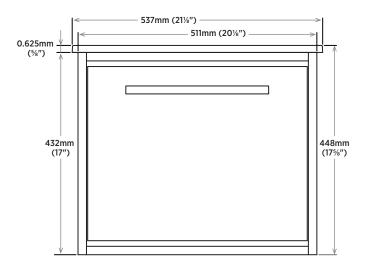

# **DIMENSIONS**

537mm W x 454mm D x 448mm H 211/8" W x 177/8" D x 175/8" H

**NOTES:** Dimensions of product are nominal and may vary within the range of tolerances allowed. These measurements are subject to change or cancellation. No responsibility is assumed for use of superseded or voided pages.