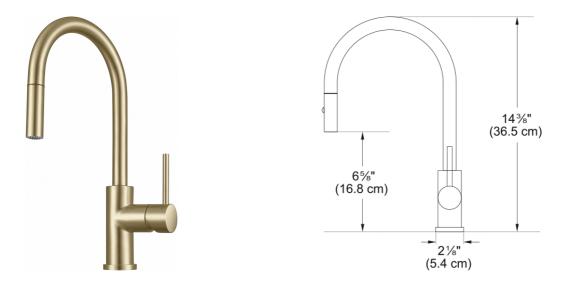

## Cube Prep Faucet - FFP3391CHG | 115.0659.558

## **Technical Data**

| Spout type                     | J - spout           |
|--------------------------------|---------------------|
| Color                          | Champagne gold      |
| Type of material               | Stainless steel 304 |
| Flexible pullout hose material | Nylon grey          |
| Spray head material            | Stainless steel     |
| Product Dimensions             |                     |
| Faucet hole diameter           | 35 mm               |
| Cartridge dimension            | 35 mm               |
| Installation                   |                     |
| Mounting type                  | Shank               |
| Water supply hose connection   | 3/8"                |
| Water supply hose length       | 600 mm              |
| Product specifications         |                     |
| Pressure                       | High pressure       |
| Faucet type                    | Spray               |
| Faucet operation               | Side lever          |
| Faucet rotation                | 360°                |
| Product identification         |                     |
| Product brand                  | FRANKE              |
| Product family                 | Mythos              |
| Collection                     | Cube                |
| Features                       |                     |
| Water saving feature           | No                  |
| Type of aerator                | Cache               |