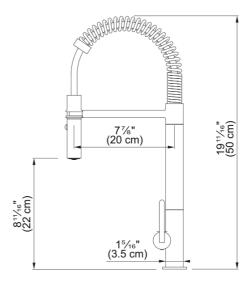

## Professional Pull-Down Faucet - FF5300 | 115.0561.540

| Technical Data                 |                       |
|--------------------------------|-----------------------|
| Aspect                         |                       |
| Spout type                     | S - semi-professional |
| Color                          | Polished chrome       |
| Type of material               | Brass                 |
| Flexible pullout hose material | Textile               |
| Spray head material            | Brass                 |
| Product Dimensions             |                       |
| Faucet hole diameter           | 35 mm                 |
| Cartridge dimension            | 35 mm                 |
| Installation                   |                       |
| Mounting type                  | Shank                 |
| Water supply hose connection   | 1/2"                  |
| Water supply hose length       | 650 mm                |
| Product specifications         |                       |
| Pressure                       | High pressure         |
| Faucet type                    | Spray                 |
| Faucet operation               | Side lever            |
| Faucet rotation                | 360°                  |
| Product identification         |                       |
| Product brand                  | FRANKE                |
| Product family                 | None                  |
| Collection                     | Professional          |
| Features                       |                       |
| Water saving feature           | No                    |
| Type of aerator                | Honeycomb             |
|                                |                       |