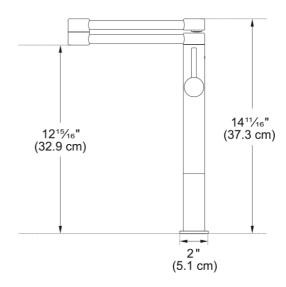

## Pescara Pot Filler - PFD4400 | 115.0469.766

| Technical Data               |                 |
|------------------------------|-----------------|
| Aspect                       |                 |
| Spout type                   | L - spout       |
| Color                        | Polished chrome |
| Type of material             | Brass           |
| Product Dimensions           |                 |
| Faucet hole diameter         | 35 mm           |
| Cartridge dimension          | 28 mm           |
| Installation                 |                 |
| Mounting type                | Shank           |
| Water supply hose connection | 1/2"            |
| Water supply hose length     | 650 mm          |
| Product specifications       |                 |
| Pressure                     | High pressure   |
| Faucet type                  | Pot filler      |
| Faucet operation             | Side lever      |
| Faucet rotation              | 180°            |
| Product identification       |                 |
| Product brand                | FRANKE          |
| Product family               | None            |
| Collection                   | Pescara         |
| Features                     |                 |
| Water saving feature         | Yes             |
| Type of aerator              | Honeycomb       |