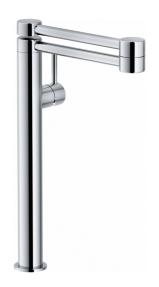

## Pescara Pot Filler - PFD4400 | 115.0469.766

| Technical Data               |                 |
|------------------------------|-----------------|
| Aspect                       |                 |
| Spout type                   | L - spout       |
| Color                        | Polished chrome |
| Type of material             | Brass           |
| Product Dimensions           |                 |
| Faucet hole diameter         | 35 mm           |
| Cartridge dimension          | 28 mm           |
| Installation                 |                 |
| Mounting type                | Shank           |
| Water supply hose connection | 1/2"            |
| Water supply hose length     | 650 mm          |
| Product specifications       |                 |
| Pressure                     | High pressure   |
| Faucet type                  | Pot filler      |
| Faucet operation             | Side lever      |
| Faucet rotation              | 180°            |
| Product identification       |                 |
| Product brand                | FRANKE          |
| Product family               | None            |
| Collection                   | Pescara         |
| Features                     |                 |
| Water saving feature         | Yes             |
| Type of aerator              | Honeycomb       |