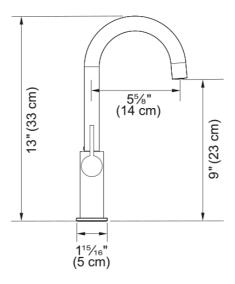

## Ambient Bar Faucet - FFB3100 | 115.0355.734

| Technical Data               |                 |
|------------------------------|-----------------|
| Aspect                       |                 |
| Spout type                   | J - spout       |
| Color                        | Polished chrome |
| Type of material             | Brass           |
| Product Dimensions           |                 |
| Faucet hole diameter         | 35 mm           |
| Installation                 |                 |
| Water supply hose connection | 1/2"            |
| Product specifications       |                 |
| Pressure                     | High pressure   |
| Faucet type                  | Swivel          |
| Faucet operation             | Side lever      |
| Faucet rotation              | 360°            |
| Product identification       |                 |
| Product brand                | FRANKE          |
| Product family               | None            |
| Collection                   | Ambient         |
| Features                     |                 |
| Water saving feature         | Yes             |
| Type of aerator              | Honeycomb       |