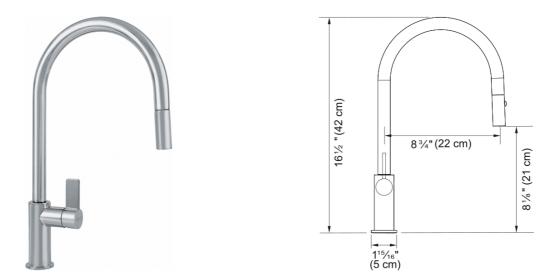

## Ambient Pull-Down Faucet - FF3180 | 115.0355.733

| Technical | Data |
|-----------|------|
|-----------|------|

| Aspect                         |                       |
|--------------------------------|-----------------------|
| Spout type                     | S - semi-professional |
| Color                          | Satin nickel          |
| Type of material               | Brass                 |
| Flexible pullout hose material | Textile               |
| Product Dimensions             |                       |
| Faucet hole diameter           | 35 mm                 |
| Installation                   |                       |
| Water supply hose connection   | 1/2"                  |
| Product specifications         |                       |
| Pressure                       | High pressure         |
| Faucet type                    | Spray                 |
| Faucet operation               | Side lever            |
| Product identification         |                       |
| Product brand                  | FRANKE                |
| Product family                 | None                  |
| Collection                     | Ambient               |
| Features                       |                       |
| Water saving feature           | No                    |
| Type of aerator                | Honeycomb             |
|                                |                       |