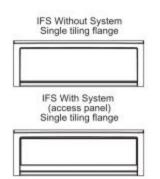

## Dimensions: 59.875" x 42" x 18"

1" Single integrated tiling flange (not shown) Drop-in model (Shown)

Technical drawing is universal for all Exhibit 6042 configurations.

Wood support design may vary. Single Integrated tiling flange: 1" height x 1/4" thickness (not shown)