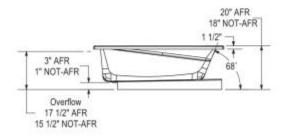

## Dimensions: 59.875" x 42" x 18"

1" Single integrated tiling flange (not shown) Drop-in model (Shown)

Technical drawing is universal for all Exhibit 6042 configurations.

Wood support design may vary. Single Integrated tiling flange: 1" height x 1/4" thickness (not shown)

All dimensions are approximate. Structure measurement must be verified against the unit to ensure proper fit.

106175-003-001-001

Installation: Alcove

Indicates whirlpool jets positioning ٠

4 Indicates suction positioning Indicates airjets positioning

#### **Dimensions**

60 x 42 x 18 ln. (1521 x 1067 x 457 mm)

#### Water Capacity

68 gallons - 259 liters

## Weight

81 lbs - 36 3/4 kg

## **Bathing Well**

54 3/4 ln. x 26 1/2 ln. (1387 mm x 673 mm)

## **Deep Sump Height**

16.375 ln. - 416 mm

## Deck Width

4.25 In. - 108 mm