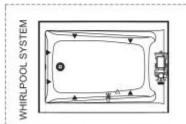

All dimensions are approximate. Structure measurement must be verified against the unit to ensure proper fit.

106175-003-001-001

Installation: Alcove

Indicates whirlpool jets positioning ٠

4 Indicates suction positioning Indicates airjets positioning

• Indicates chromatherapy light positioning )

Material: Acrylic