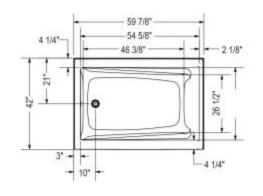

## Dimensions: 59.875" x 42" x 18"

1" Single integrated tiling flange (not shown) Drop-in model (Shown)

Technical drawing is universal for all Exhibit 6042 configurations.

Wood support design may vary. Single Integrated tiling flange: 1" height x 1/4" thickness (not shown)

All dimensions are approximate. Structure measurement must be verified against the unit to ensure proper fit.

106175-003-001-001

Installation: Alcove

Indicates whirlpool jets positioning ٠

4 Indicates suction positioning Indicates airjets positioning

#### **Dimensions**

60 x 42 x 18 ln. (1521 x 1067 x 457 mm)

## **Bathing Well**

54 3/4 ln. x 26 1/2 ln. (1387 mm x 673 mm)

## Deck Width

4.25 In. - 108 mm

#### **Drain location:**

Left

Right