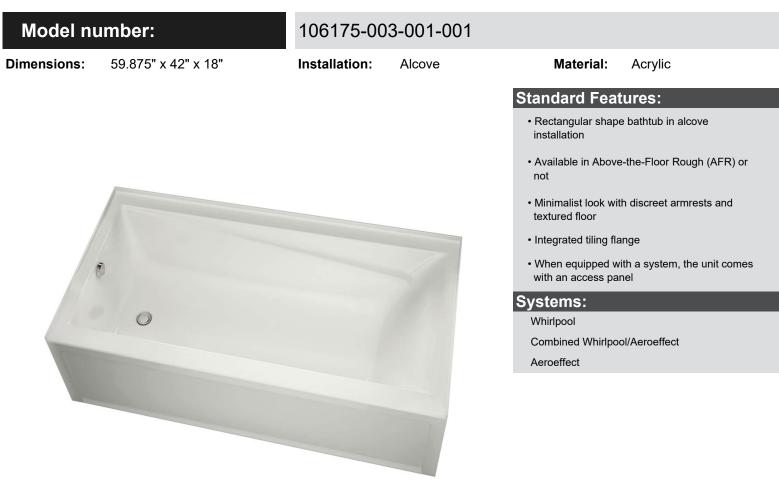

# Model number:

## Dimensions: 59.875" x 42" x 18"

1" Single integrated tiling flange (not shown) Drop-in model (Shown)

Technical drawing is universal for all Exhibit 6042 configurations.

Wood support design may vary. Single Integrated tiling flange: 1" height x 1/4" thickness (not shown)

All dimensions are approximate. Structure measurement must be verified against the unit to ensure proper fit.

106175-003-001-001

Installation: Alcove

Indicates whirlpool jets positioning ٠

4 Indicates suction positioning Indicates airjets positioning

• Indicates chromatherapy light positioning )

Material: Acrylic