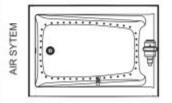

All dimensions are approximate. Structure measurement must be verified against the unit to ensure proper fit.

106175-003-001-001

Installation: Alcove

Indicates whirlpool jets positioning ٠

4 Indicates suction positioning Indicates airjets positioning

• Indicates chromatherapy light positioning )

Material: Acrylic