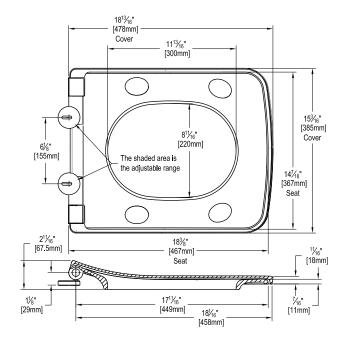

seat and cover
- Quick-release hinge system for easy cleaning
- Slim design for an ultra-sleek aesthetic
- Mounting hardware included

### **MODELS**

 SS249R Slim Square SoftClose Seat

### **COLOR**

#01 Cotton

### PRODUCT SPECIFICATIONS

Seat shall be model SS249R\_\_\_\_\_. Seat shall be made from urea resin for both the seat and seat cover. The seat installation is top mount installation with stainless steel adjustable hinge plates and hinge caps.

### **SPECIFICATIONS**

| Material               | Urea Resin                    |
|------------------------|-------------------------------|
| Warranty               | One Year Limited Warranty     |
| Shipping<br>Weight     | 8 lbs, 5 oz                   |
| Shipping<br>Dimensions | 20-1/2"L x 19-1/4"W x 3-1/4"H |



## **DIMENSIONS**